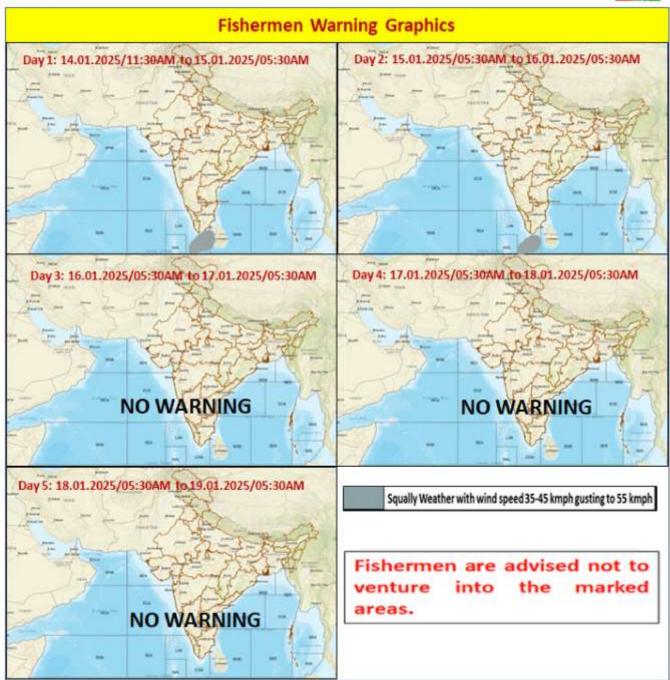

# WIND WARNING FOR FISHERMEN FOR KARNATAKA, KERALA COASTS AND LAKSHADWEEP AREA FOR NEXT 5 DAYS: 14<sup>th</sup> January 2025 to 18<sup>th</sup> January 2025

FOR NEAT 3 DATS . 14 January 2023 to 16 January 2023

| AREA            | WARNING MESSAGE |
|-----------------|-----------------|
| Karnataka Coast | NIL             |
|                 |                 |
| Kerala coast    | NIL             |
|                 |                 |
| Lakshadweep     | NIL             |
| Zansnaa weep    | 1112            |
|                 |                 |

| FOR OTHER COASTS AND OPEN SEA |                                                                     |  |
|-------------------------------|---------------------------------------------------------------------|--|
| De 1 (14 01 202E)             | Squally weather with wind speed 35 kmph to 45 kmph gusting To 55    |  |
| Day 1 (14.01.2025)            | kmph likely to prevail over South Tamilnadu coast, Comorin area and |  |
|                               | adjoining Gulf of Mannar.                                           |  |
|                               | Squally weather with wind speed 35 kmph to 45 kmph gusting To 55    |  |
| Day 2 (15.01.2025)            | kmph likely to prevail over Comorin area and adjoining Gulf of      |  |
|                               | Mannar.                                                             |  |
| Day 3 (16.01.2025)            |                                                                     |  |
| ТО                            | NIL                                                                 |  |
| Day 5 (18.01.2025)            |                                                                     |  |
|                               |                                                                     |  |

Fishermen are advised not to venture into the above sea areas during the above mentioned period.